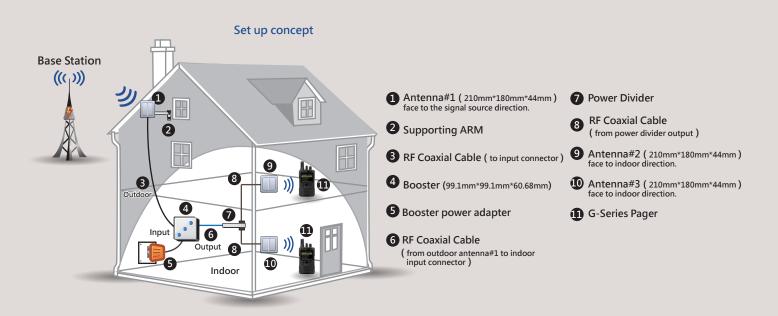

ning the power switch from low to high power.

## Convenient for installation, Users can install in their house by themselves.

• The product contains the materials needed. Users can install the indoor and outdoor antennas, and the Booster host.



#### • Appearance Introduction of Unication Booster :

#### • TOP View



| A : Interface  |                                      |                                        | B: LED Indicator    |    |                 |
|----------------|--------------------------------------|----------------------------------------|---------------------|----|-----------------|
| A1 Power Input | A2 Output after the signal amplified | A3 Input prior to the signal amplified | B1 Signal indicator | B2 | Power Indicator |

### • Booster System Integration Diagram :