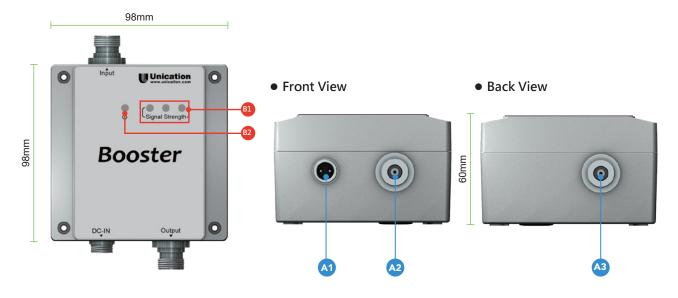

#### • TOP View

| A : Interface  |                                      |                                        | B: LED Indicator    |    |                 |
|----------------|--------------------------------------|----------------------------------------|---------------------|----|-----------------|
| A1 Power Input | A2 Output after the signal amplified | A3 Input prior to the signal amplified | B1 Signal indicator | B2 | Power Indicator |